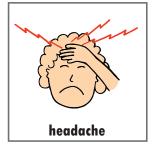

## Pain Chart

## Pain Level

10

(9)

8

7/

**6** 

5

8

2

9





























sick

mad

gone

all

in

out

watch/see

away

body

together

same

different

up

down

hot

good

more

thought/idea

on

off

stop

bathroom

hurt

have













| F | 1 | В |   | С  |   | D |   | SPACE |   | END OF<br>MESSAGE |            | I'M HAVING TROUBLE<br>BREATHING. |
|---|---|---|---|----|---|---|---|-------|---|-------------------|------------|----------------------------------|
| E |   | F |   | G  |   | H |   | START |   | I DON'T<br>KNOW   |            | WHAT WILL HAPPEN<br>NEXT?        |
| Ι |   | J |   | K  |   | L |   | M     |   | N                 |            | WILL I GET BETTER?               |
| 0 |   | P |   | Qu |   | R |   | S     |   | T                 |            | WHAT ARE MY<br>OPTIONS?          |
| U |   | V |   | W  |   | X |   |