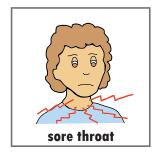

## Pain Chart

## Pain Level

10

(9)

8

7/

**6** 

5

8

2

9





























sick

mad

gone

all

in

out

watch/see

away

body

together

same

different

up

down

hot

good

more

thought/idea

on

off

stop

bathroom

hurt

have













| F | 1 | В |   | С  |   | D |   | SPACE |   | END OF<br>MESSAGE |            | I'M HAVING TROUBLE<br>BREATHING. |
|---|---|---|---|----|---|---|---|-------|---|-------------------|------------|----------------------------------|
| E |   | F |   | G  |   | H |   | START |   | I DON'T<br>KNOW   |            | WHAT WILL HAPPEN<br>NEXT?        |
| Ι |   | J |   | K  |   | L |   | M     |   | N                 |            | WILL I GET BETTER?               |
| 0 |   | P |   | Qu |   | R |   | S     |   | T                 |            | WHAT ARE MY<br>OPTIONS?          |
| U |   | V |   | W  |   | X |   | Y