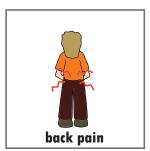

## Pain Chart

## Pain Level

10

(9)

8

7/

**6** 

5

8

2

9





























sick

mad

gone

all

in

out

watch/see

away

body

together

same

different

up

down

hot

good

more

thought/idea

on

off

stop

bathroom

hurt

have













| F | 1 | В |   | С  |   | D |   | SPACE |   | END OF<br>MESSAGE |            | I'M HAVING TROUBLE<br>BREATHING. |
|---|---|---|---|----|---|---|---|-------|---|-------------------|------------|----------------------------------|
| E |   | F |   | G  |   | H |   | START |   | I DON'T<br>KNOW   |            | WHAT WILL HAPPEN<br>NEXT?        |
| Ι |   | J |   | K  |   | L |   | M     |   | N                 |            | WILL I GET BETTER?               |
| 0 |   | P |   | Qu |   | R |   | S     |   | T                 |            | WHAT ARE MY<br>OPTIONS?          |
| U |   | V |   | W  |   | X |   | Y