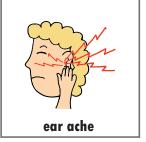

## Pain Chart

## Pain Level

10

(9)

8

7/

**6** 

5

8

2

9





























sick

mad

gone

all

in

out

watch/see

away

body

together

same

different

up

down

hot

good

more

thought/idea

on

off

stop

bathroom

hurt

have













| F | 1 | В |   | С  |   | D |   | SPACE |   | END OF<br>MESSAGE |            | I'M HAVING TROUBLE<br>BREATHING. |
|---|---|---|---|----|---|---|---|-------|---|-------------------|------------|----------------------------------|
| E |   | F |   | G  |   | H |   | START |   | I DON'T<br>KNOW   |            | WHAT WILL HAPPEN<br>NEXT?        |
| Ι |   | J |   | K  |   | L |   | M     |   | N                 |            | WILL I GET BETTER?               |
| 0 |   | P |   | Qu |   | R |   | S     |   | T                 |            | WHAT ARE MY<br>OPTIONS?          |
| U |   | V |   | W  |   | X |   | Y