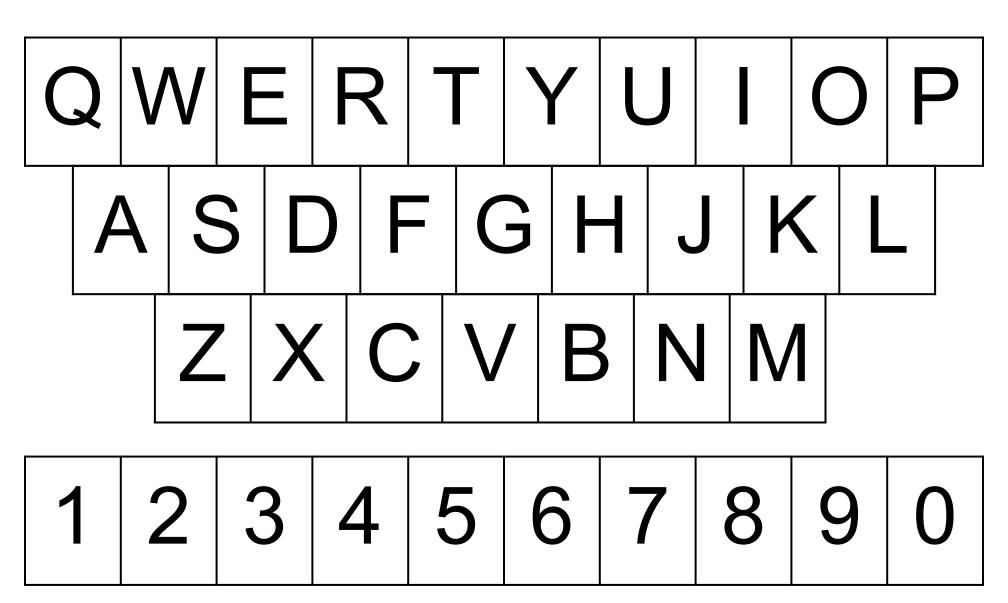

## **Communication Board**

This communication board is to be used with individuals who do not have the ability to point and their eye use is poor.

You are setting up a system where you, the Communication Partner (CP), ask a question to organize the communication and the communicator must be able to respond with an "affirmative" or "negative"

You first list through the colors. The communicator will need to confirm "affirmative/yes" when you say the color of the intended letter.

Once the row is determined the CP lists from left to right the letters/message in that row. The communicator will confirm "affirmative/yes" on their desired letter/message.

Repeat this sequence until the message is complete.